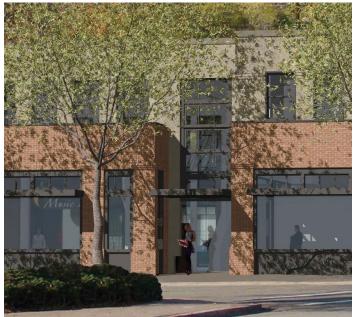

## Tom Sawyer Software

Berkeley, California 2009

| description | Office |
|-------------|--------|

size

n Office tenant improvement and facade restoration 7900SF

This project, by means of a major renovation and expansion, re-purposes a hundred old structure for use as headquarters for an international software development company. While essentially a new building, the facades strongly recall the scale and proportion of the existing building, maintaining its place in the context of an established neighborhood.

The interior, by contrast, speaks to the nature of the work which occurs within and is quite modern.

The building incorporates a variety of resource saving strategies and technologies so as to achieve a LEED Silver rating.