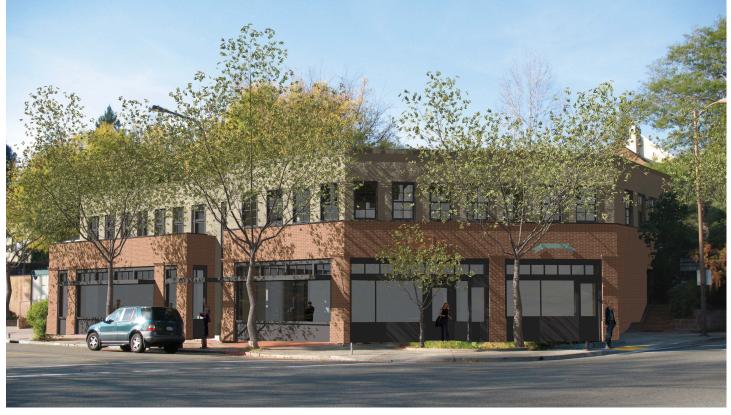

## Tom Sawyer Software

Berkeley, California 2009

| description | Office |
|-------------|--------|

size

n Office tenant improvement and facade restoration 7900SF

This project, by means of a major renovation and expansion, re-purposes a hundred old structure for use as headquarters for an international software development company. While essentially a new building, the facades strongly recall the scale and proportion of the existing building, maintaining its place in the context of an established neighborhood.

The interior, by contrast, speaks to the nature of the work which occurs within and is quite modern.

The building incorporates a variety of resource saving strategies and technologies so as to achieve a LEED Silver rating.