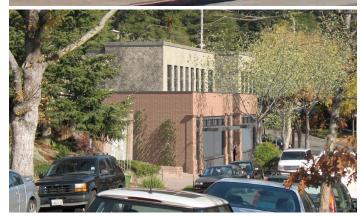

## Tom Sawyer Software

Berkeley, California 2009

| description | Office |
|-------------|--------|

size

n Office tenant improvement and facade restoration 7900SF

This project, by means of a major renovation and expansion, re-purposes a hundred old structure for use as headquarters for an international software development company. While essentially a new building, the facades strongly recall the scale and proportion of the existing building, maintaining its place in the context of an established neighborhood.

The interior, by contrast, speaks to the nature of the work which occurs within and is quite modern.

The building incorporates a variety of resource saving strategies and technologies so as to achieve a LEED Silver rating.