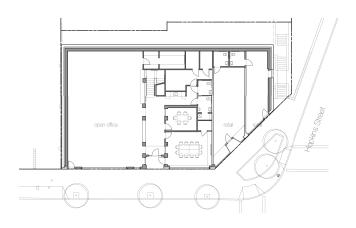

## Tom Sawyer Software

Berkeley, California 2009

| description | Office |
|-------------|--------|

size

n Office tenant improvement and facade restoration 7900SF

This project, by means of a major renovation and expansion, re-purposes a hundred old structure for use as headquarters for an international software development company. While essentially a new building, the facades strongly recall the scale and proportion of the existing building, maintaining its place in the context of an established neighborhood.

The interior, by contrast, speaks to the nature of the work which occurs within and is quite modern.

The building incorporates a variety of resource saving strategies and technologies so as to achieve a LEED Silver rating.