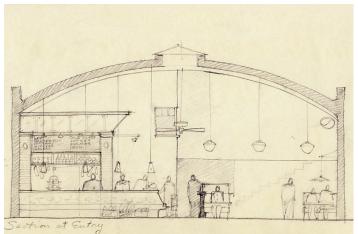

## Saul's Deli

Berkeley, California 1999

description Restaurant size 4,000SF

"We want our customers to feel like they're in New York", said the owners of Saul's Deli when discussing their aspirations for their new restaurant. Research for the project included a tour of East Coast deli's wherein the architects identified a set of principles common to the best of the genre.

Like any good New York Deli, Saul's exudes a kind of cacophonic, unselfconscious vitality and, most of all, a sense of abundance. The 3,500 square foot restaurant seats 105 guests.