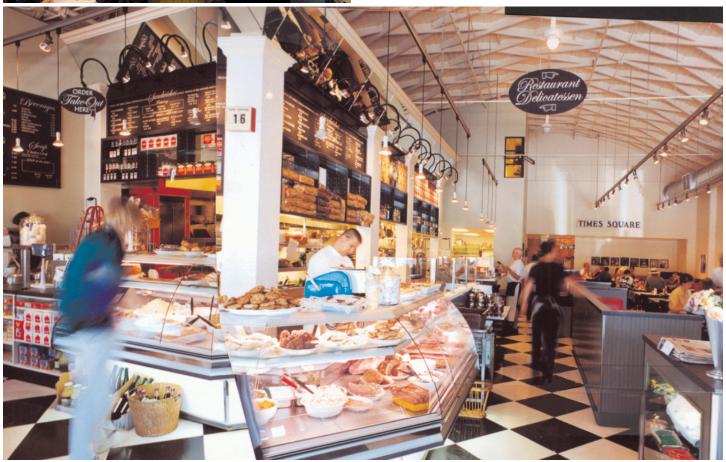

## Saul's Deli

Berkeley, California 1999

description Restaurant size 4,000SF

"We want our customers to feel like they're in New York", said the owners of Saul's Deli when discussing their aspirations for their new restaurant. Research for the project included a tour of East Coast deli's wherein the architects identified a set of principles common to the best of the genre.

Like any good New York Deli, Saul's exudes a kind of cacophonic, unselfconscious vitality and, most of all, a sense of abundance. The 3,500 square foot restaurant seats 105 guests.