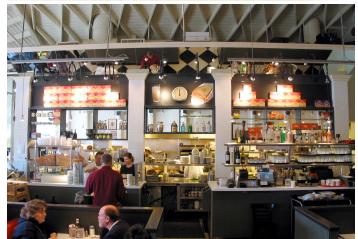

## Saul's Deli

Berkeley, California 1999

description Restaurant size 4,000SF

"We want our customers to feel like they're in New York", said the owners of Saul's Deli when discussing their aspirations for their new restaurant. Research for the project included a tour of East Coast deli's wherein the architects identified a set of principles common to the best of the genre.

Like any good New York Deli, Saul's exudes a kind of cacophonic, unselfconscious vitality and, most of all, a sense of abundance. The 3,500 square foot restaurant seats 105 guests.